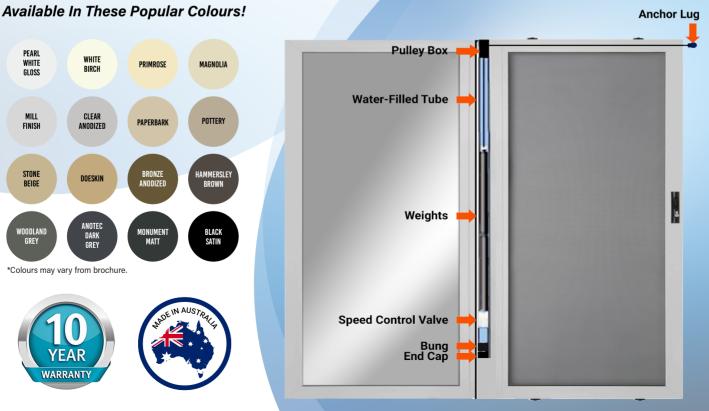

## Why AquaClose?

The AquaClose engine is it's zero maintenance weights which deliver unchanging lifetime performance.

"We get our fair share of mozzies & flies where we are, so this product has been an absolute winner in our book!"

Only one wearing part. Field experience since 2008 (3S Version). Proven life expectancy greater than 20 years!

1800 821 292 | sales@aquaclose.com.au | aquaclose.com.au